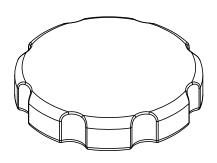

|                                                            | REV                                                            | BY  | DATE     | COMMENT                      | DIMENSIONS ARE IN INCHES TOLERANCES     | DRAWN           | JSR        | MINNOVATIVE COMPO              | PONENTS        |
|------------------------------------------------------------|----------------------------------------------------------------|-----|----------|------------------------------|-----------------------------------------|-----------------|------------|--------------------------------|----------------|
|                                                            | 0                                                              | JSR | 03/25/11 | RELEASE DATE                 |                                         | APPROVED        | LQR        | Guillian Alline Colvil Clients |                |
|                                                            |                                                                |     |          |                              | FRACTIONAL±<br>TWO PLACE DECIMAL ± 0.03 | DATE            | 03/25/2011 | PART NAME                      |                |
|                                                            |                                                                |     |          |                              |                                         | COMMENTS        |            |                                |                |
|                                                            |                                                                |     |          |                              |                                         |                 |            |                                |                |
|                                                            |                                                                |     |          |                              | KNOB MATERIAL                           |                 |            |                                |                |
|                                                            | PROPRIETARY AND CONFIDENTIAL                                   |     |          | PROPRIETARY AND CONFIDENTIAL |                                         |                 |            |                                |                |
|                                                            | THE INFORMATION CONTAINED IN THIS DRAWING IS THE SOLE PROPERTY |     |          |                              | KNOB FINISH                             | INSERT MATERIAL |            |                                |                |
| OF INNOVATIVE COMPONENTS. ANY REPRODUCTION IN PART OR AS A |                                                                |     |          |                              |                                         |                 |            | PART NUMBER                    | DRAWING NUMBER |
|                                                            |                                                                |     |          |                              | INSERT PART NUMBER                      | INSERT FINISH   |            | FM5 MASTER                     | FM             |
|                                                            | COMPONENTS IS PROHIBITED.                                      |     |          |                              |                                         |                 |            | SCALE 1:1                      | SHEET 1 OF 1   |