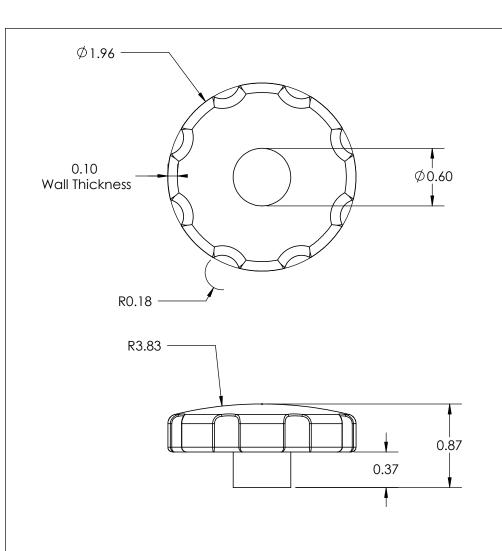

|                                                            | REV                                                            | BY  | DATE     | COMMENT                      | DIMENSIONS ARE IN INCHES TOLERANCES     | DRAWN           | JSR        | MINNOVATIVE COMPO              | PONENTS        |
|------------------------------------------------------------|----------------------------------------------------------------|-----|----------|------------------------------|-----------------------------------------|-----------------|------------|--------------------------------|----------------|
|                                                            | 0                                                              | JSR | 03/25/11 | RELEASE DATE                 |                                         | APPROVED        | LQR        | Guillian Alline Colvil Clients |                |
|                                                            |                                                                |     |          |                              | FRACTIONAL±<br>TWO PLACE DECIMAL ± 0.03 | DATE            | 03/25/2011 | PART NAME                      |                |
|                                                            |                                                                |     |          |                              |                                         | COMMENTS        |            |                                |                |
|                                                            |                                                                |     |          |                              |                                         |                 |            |                                |                |
|                                                            |                                                                |     |          |                              | KNOB MATERIAL                           |                 |            |                                |                |
|                                                            | PROPRIETARY AND CONFIDENTIAL                                   |     |          | PROPRIETARY AND CONFIDENTIAL |                                         |                 |            |                                |                |
|                                                            | THE INFORMATION CONTAINED IN THIS DRAWING IS THE SOLE PROPERTY |     |          |                              | KNOB FINISH                             | INSERT MATERIAL |            |                                |                |
| OF INNOVATIVE COMPONENTS. ANY REPRODUCTION IN PART OR AS A |                                                                |     |          |                              |                                         |                 |            | PART NUMBER                    | DRAWING NUMBER |
|                                                            |                                                                |     |          |                              | INSERT PART NUMBER                      | INSERT FINISH   |            | FM5 MASTER                     | FM             |
|                                                            | COMPONENTS IS PROHIBITED.                                      |     |          |                              |                                         |                 |            | SCALE 1:1                      | SHEET 1 OF 1   |