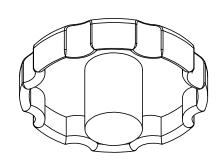

|                                                            | REV                                                            | BY  | DATE     | COMMENT                      | DIMENSIONS ARE IN INCHES TOLERANCES     | DRAWN           | JSR        | MINNOVATIVE COMPO              | PONENTS        |
|------------------------------------------------------------|----------------------------------------------------------------|-----|----------|------------------------------|-----------------------------------------|-----------------|------------|--------------------------------|----------------|
|                                                            | 0                                                              | JSR | 03/25/11 | RELEASE DATE                 |                                         | APPROVED        | LQR        | Guillian Alline Colvil Clients |                |
|                                                            |                                                                |     |          |                              | FRACTIONAL±<br>TWO PLACE DECIMAL ± 0.03 | DATE            | 03/25/2011 | PART NAME                      |                |
|                                                            |                                                                |     |          |                              |                                         | COMMENTS        |            |                                |                |
|                                                            |                                                                |     |          |                              |                                         |                 |            |                                |                |
|                                                            |                                                                |     |          |                              | KNOB MATERIAL                           |                 |            |                                |                |
|                                                            | PROPRIETARY AND CONFIDENTIAL                                   |     |          | PROPRIETARY AND CONFIDENTIAL |                                         |                 |            |                                |                |
|                                                            | THE INFORMATION CONTAINED IN THIS DRAWING IS THE SOLE PROPERTY |     |          |                              | KNOB FINISH                             | INSERT MATERIAL |            |                                |                |
| OF INNOVATIVE COMPONENTS. ANY REPRODUCTION IN PART OR AS A |                                                                |     |          |                              |                                         |                 |            | PART NUMBER                    | DRAWING NUMBER |
|                                                            |                                                                |     |          |                              | INSERT PART NUMBER                      | INSERT FINISH   |            | FM5 MASTER                     | FM             |
|                                                            | COMPONENTS IS PROHIBITED.                                      |     |          |                              |                                         |                 |            | SCALE 1:1                      | SHEET 1 OF 1   |